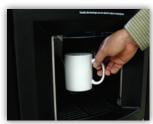

Own Cup Feature
Use your own cup. Vendor
automatically senses when you've
placed your cup in the vend area.