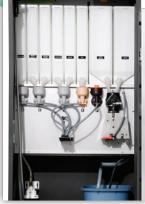

Large Keypad with Braille Identified Keys

Friendly to the touch and easy to use by sight impaired customers.

Distributed By

Eight canisters allow for a large range of possible drink selections.

**Hot Chocolate** 