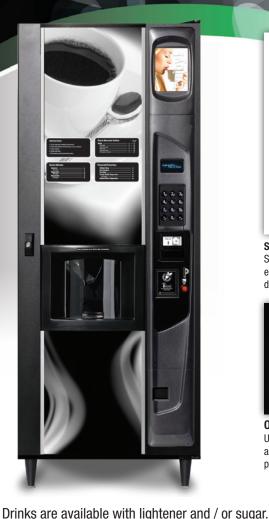

## Café Express Black Diamond Series

Advanced Power Management System

Saves energy by powering down during low use periods.

Credit/Debit & mobile reader options.

Comprehensive Drink Range

Offers a wide variety of drinks including two specialty coffees with lightener and sugar options.

**DRINK SELECTIONS** 

Regular Coffee

Espresso

Cappuccino

Café Latte

Café Mocha

**Decaffeinated Coffee** 

State-Of-The-Art Brewing System Simple brewing system and filtering ensure a high quality, consistent drink (No Filter Paper Required)