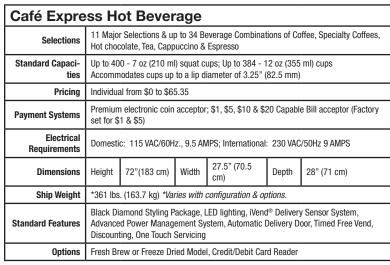

- Comprehensive drink range
- Fresh ground or freeze dried models
- Americans with Disabilities Act (ADA) Compliant
- LED lighting
- Energy saving advanced power management system
- Automatic opening delivery door and illuminated vend area
- Own cup feature
- iVend® guaranteed delivery
- Small footprint

**DRINK SELECTIONS** 

Regular Coffee

Espresso

Cappuccino

Café Latte

Café Mocha

**Decaffeinated Coffee** 

State-Of-The-Art Brewing System Simple brewing system and filtering ensure a high quality, consistent drink (No Filter Paper Required)

## Café Express Black Diamond Series

Advanced Power Management System

Saves energy by powering down during low use periods.

Credit/Debit & mobile reader options.

Comprehensive Drink Range

Offers a wide variety of drinks including two specialty coffees with lightener and sugar options.

## iVend® Guaranteed Delivery System

Infrared sensor system ensures your customer receives their cup or their money back.

Premium Currency Acceptors Includes standard electronic coin acceptor and \$1 & \$5 bill acceptor.