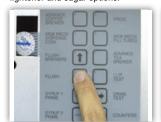

Large Keypad with Braille Identified Keys

Friendly to the touch and easy to use by sight impaired customers.

Distributed By

Eight canisters allow for a large range of possible drink selections.

**Hot Chocolate** 