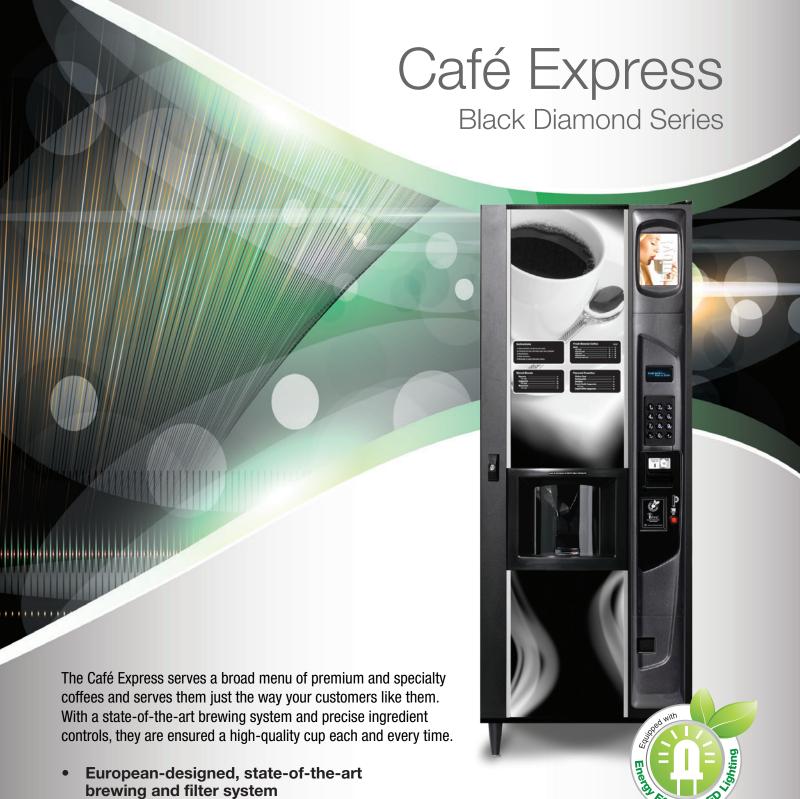

## Café Express Black Diamond Series

Advanced Power Management System

Saves energy by powering down during low use periods.

Credit/Debit & mobile reader options.

Comprehensive Drink Range

Offers a wide variety of drinks including two specialty coffees with lightener and sugar options.

**DRINK SELECTIONS** 

Regular Coffee

Espresso

Cappuccino

Café Latte

Café Mocha

**Decaffeinated Coffee** 

State-Of-The-Art Brewing System Simple brewing system and filtering ensure a high quality, consistent drink (No Filter Paper Required)

Large Keypad with Braille Identified Keys

Friendly to the touch and easy to use by sight impaired customers.

Distributed By

Eight canisters allow for a large range of possible drink selections.

**Hot Chocolate** 