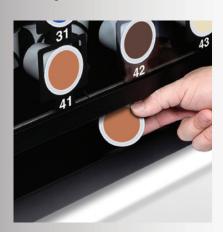

## KTM16

16 Select Coffee Pod Merchandiser

Slide out trays with proven coil dispensing system makes loading quick and easy.

Live Product Display
Pods quickly slide in or out of
support frame slots located
just behind glass for fast
flavor changes