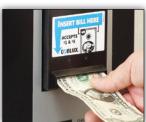

**Options** 

**Standard Coin Changer** Top insert coin changer with manual coin return and side change payout.

Standard Peripheral Opening Accepts Industry Standard MDB Cash and Cashless Payment Systems