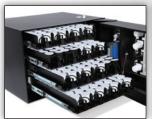

## KTM16

16 Select Coffee Pod Merchandiser

Slide out trays with proven coil dispensing system makes loading quick and easy.

Live Product Display
Pods quickly slide in or out of
support frame slots located
just behind glass for fast
flavor changes