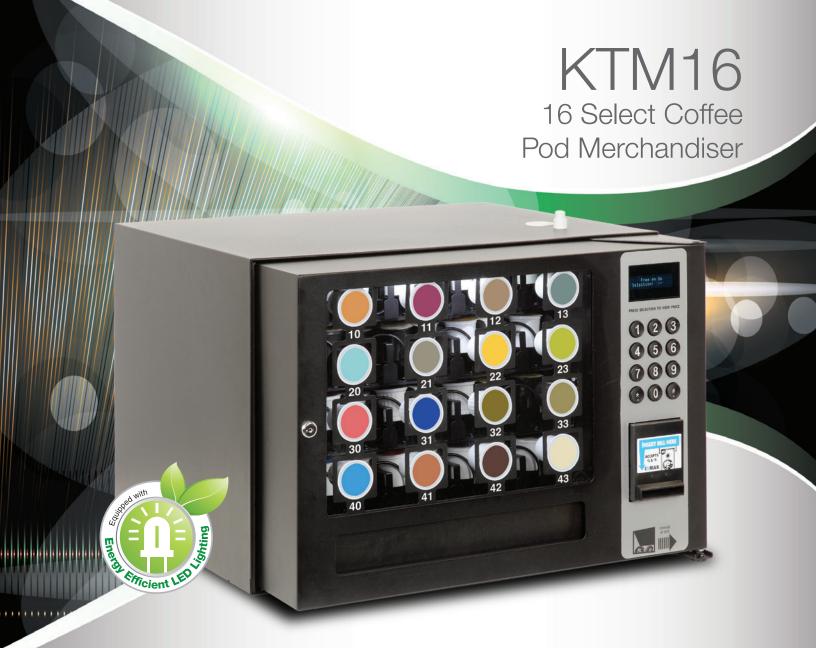

This merchandiser provides professional, secure dispensing of single serve coffee pods including K-Cup® pods. Simple, reliable, proven dispensing and payment systems integrate seamlessly into your current vending business.

- 256 pod capacity
- Glass front display with simple live menu changeability
- Accepts industry standard cash and cashless payment systems
- Standard keypad with Braille identification
- Compact all-in-one design fits on counter tops
- Full sales & accounting features
- iVend® guaranteed delivery
- Energy saving LED lighting
- Built-in security & anti-cheat
- Manufactured in the USA

## KTM16

16 Select Coffee Pod Merchandiser

Slide out trays with proven coil dispensing system makes loading quick and easy.

Live Product Display
Pods quickly slide in or out of
support frame slots located
just behind glass for fast
flavor changes