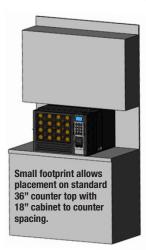

- 256 pod capacity
- Glass front display with simple live menu changeability
- Accepts industry standard cash and cashless payment systems
- Standard keypad with Braille identification
- Compact all-in-one design fits on counter tops
- Full sales & accounting features
- iVend® guaranteed delivery
- Energy saving LED lighting
- Built-in security & anti-cheat
- Manufactured in the USA