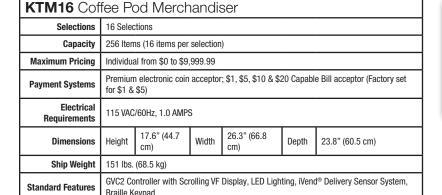

- 256 pod capacity
- Glass front display with simple live menu changeability
- Accepts industry standard cash and cashless payment systems
- Standard keypad with Braille identification
- Compact all-in-one design fits on counter tops
- Full sales & accounting features
- iVend® guaranteed delivery
- Energy saving LED lighting
- Built-in security & anti-cheat
- Manufactured in the USA

## **Features**

- · Glass front display with simple live menu changeability
- Standard keypad with Braille identification
- MDB support for industry standard payment systems
- DEX capable
- Electronic pricing
- Fully integrated controller with sales and accounting features:
  - Price setting by selection, row or machine
  - Programmable space to sales setting
  - Free vend and Combo vend modes
  - Time of day discounting
  - Time of day shutdown modes for energy savings and controlled vend times
  - Programmable scrolling point of sale messages
  - Programmable coupon and token values
  - Coin and bill rejection rate counts
  - Accountability display by selection, row or machine
- iVend® Guaranteed Delivery System
- · Energy saving LED lighting